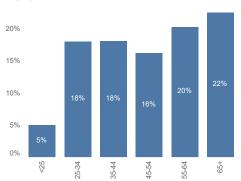

21 Personal independence payment | 239 |
| 99 Other benefits issues         | 148 |
| 17 Attendance Allowance          | 112 |
| 19 Employment Support Allowance  | 105 |

### Top 5 debt issues

| 09 Council tax arrears                 | 88 |
|----------------------------------------|----|
| 99 Other                               | 75 |
| 13 Credit, store & charge card debts   | 50 |
| 49 Debt Relief Order                   | 45 |
| 07 Rent arrears - housing associations | 42 |

### Homelessness

| 03 Threatened homelessness | 31 |
|----------------------------|----|
| 02 Actual homelessness     | 10 |

# © 2020 Mapbox © OpenStreetMap



The darker colours on the IMD map show higher levels of deprivation

### Gender



### **Ethnicity**



### Disabled or Long term health



### Age group