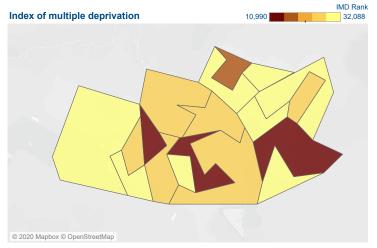

# © 2020 Mapbox © OpenStreetMap

The darker colours on the IMD map show higher levels of deprivation